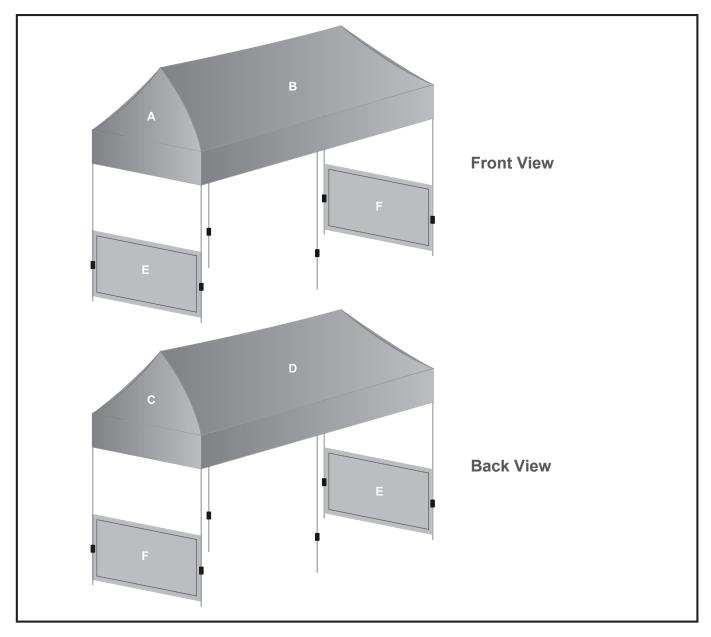

## DISPLAY-2092

Ovation Gazebo 4.5x3m - 2 Half walls SS

## **Branding Options:**

Position: A - C - Roof SS Position: B - D - Roof LS

Size: 3100mm wide x 2320mm high Size: 4688mm wide x 2320mm high

Position: E - F - Half wall SS

Size: 3130mm wide x 1112mm high